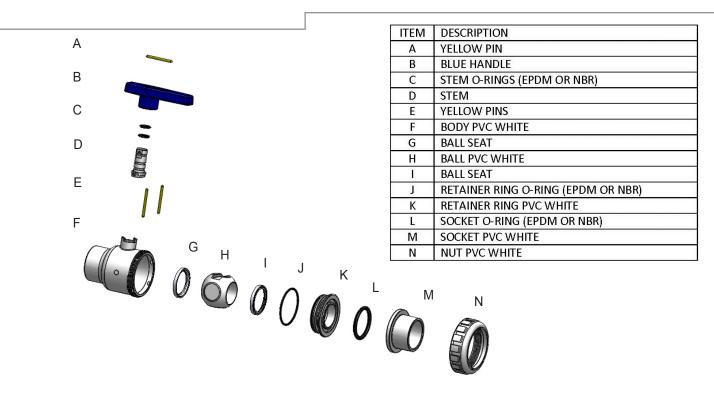

#### SPECIFICATIONS:

Sizes: 1.5" & 2" Body & Socket: PVC O-Rings: EPDM or NBR Ball Seats: Polyethylene

Max Operating Pressure: 1.5": 150 PSI @ 73 F

2": 150 PSI @ 73 F

#### Valve Ends:

-solvent cement socket -threaded -hose barb

#### Features:

- unique pinned single union design
- union nut load does not transfer to ball
- valve internals will not blow out if union nut is removed
- quick and exact closing and opening