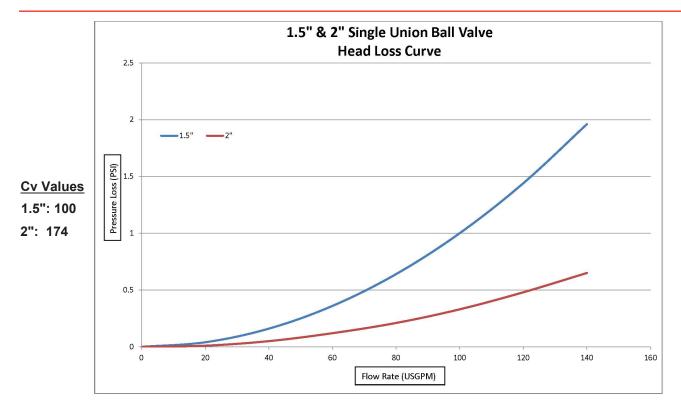

#### SPECIFICATIONS:

Sizes: 1.5" & 2" Body & Socket: PVC O-Rings: EPDM or NBR Ball Seats: Polyethylene

Max Operating Pressure: 1.5": 150 PSI @ 73 F

2": 150 PSI @ 73 F