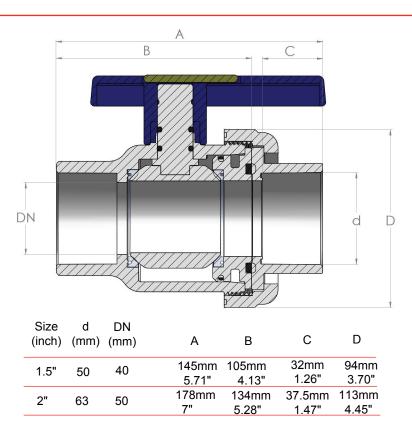

#### SPECIFICATIONS:

Sizes: 1.5" & 2" Body & Socket: PVC O-Rings: EPDM or NBR Ball Seats: Polyethylene

Max Operating Pressure: 1.5": 150 PSI @ 73 F

2": 150 PSI @ 73 F